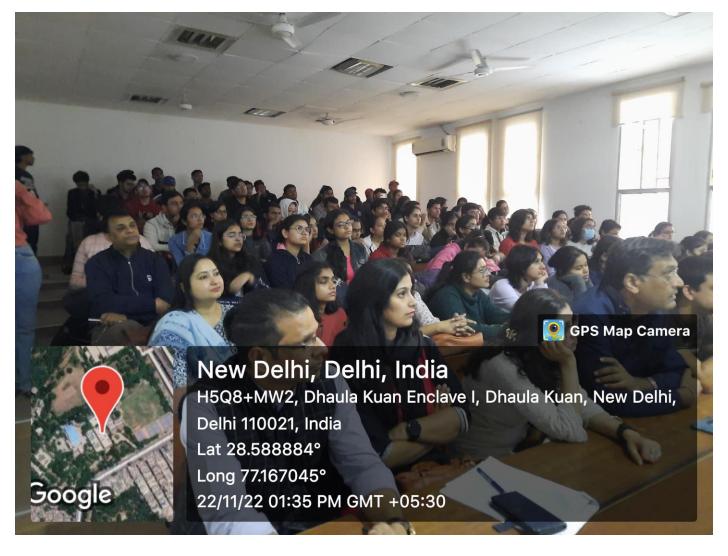

elhi naac grade a+



# ORGANIZES SEMINAR ON "PEOPLE, ANIMALS AND WASTE SYSTEMS WEB: INTEGRATING DISCIPLINES FOR URBAN ECOSYSTEMS IN THE 21ST CENTURY"







22ND NOVEMBER, 2022

1 PM TO 2 PM

ROOM NO. 57 SCIENCE BLOCK, SVC

NISHANT KUMAR OSTDOCTORAL RESEARCH AFFILIATE WILDLIFE INSTITUTE OF INDIA

PATRON (PRINCIPAL,SVC) PROF. C. SHEELA REDDY

REGISTER HERE

62

CONVENER DR. ANITA VERMA CO-CONVENER RANJANEE DR. P. JAYARAJ (PRESIDENT) Dr. Richa Mis 203566386 SHIVANGI (VICE-PRECII 9354621942

## PICTURES



Faculty of the Zoology Department with alumnus Dr. Sudhir Kumar (2005 - 2008 batch)



New Delhi, Delhi, India H5Q8+MW2, Dhaula Kuan Enclave I, Dhaula Kuan, New Delhi, Delhi 110021, India Lat 28.588804° Long 77.167069° 22/11/22 01:34 PM GMT +05:30

👰 GPS Map Camera

Talk given by speaker



## Faculty members and students engrossed in lecture

#### **ATTENDANCE SHEET**

# (List of student participants)



....

Tirumala Tirupati Devasthanams ชู้ อื่อรัยวัฐอั รีฐาราช Sri Venkateswara College (University of Delibi) NAC Grade A+

ATTENDANCE SHEET

TITLE OF THE EVENT: "pople Aminals & waste systems web"

DATE OF THE EVENT: 22.11. 2022

NAME OF THE DEPARTMENT/ SOCIETY: ZOOLOUY - EVOLVERE

NAME OF THE EVENT COORDINATOR: Dr. ANITAVERMA

| S.NO.    | NAME OF THE<br>STUDENT