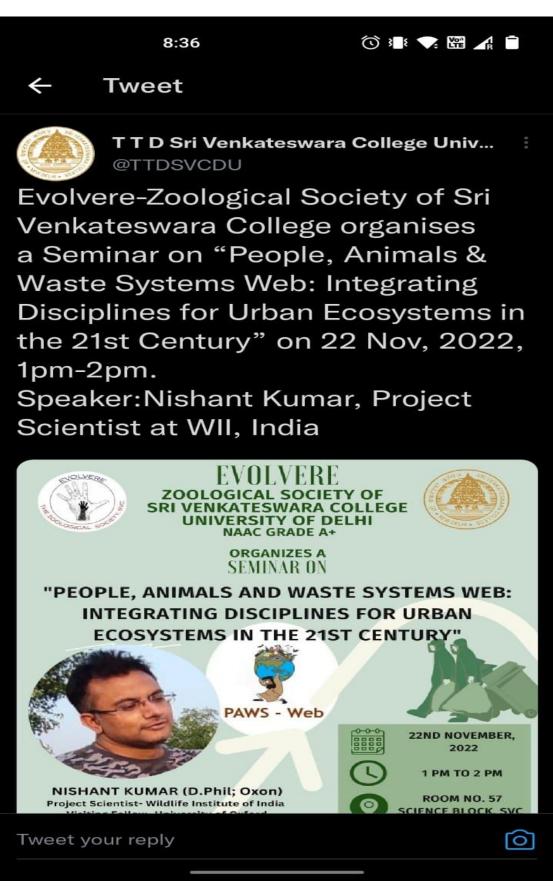

## POSTER

EVOLVERE zoological society of sri venkateswara college university of delhi naac grade a+

# ORGANIZES SEMINAR ON "PEOPLE, ANIMALS AND WASTE SYSTEMS WEB: INTEGRATING DISCIPLINES FOR URBAN ECOSYSTEMS IN THE 21ST CENTURY"

22ND NOVEMBER, 2022

1 PM TO 2 PM

ROOM NO. 57 SCIENCE BLOCK, SVC

NISHANT KUMAR OSTDOCTORAL RESEARCH AFFILIATE WILDLIFE INSTITUTE OF INDIA

PATRON (PRINCIPAL,SVC) PROF. C. SHEELA REDDY

REGISTER HERE

62

CONVENER DR. ANITA VERMA CO-CONVENER RANJANEE DR. P. JAYARAJ (PRESIDENT) Dr. Richa Mis 203566386 SHIVANGI (VICE-PRECII 9354621942