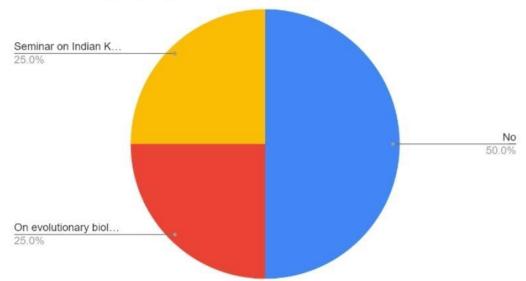

The session discussed various new applications and advances on the web between the people animals and waste. Being an alumni, the talk also provided emotional connect for the students and aided in their future career planning. Through this interactive session, students and faculty developed a deeper understanding of what effects are there because of the waste we are producing. The collected feedback was highly positive and encouraging.