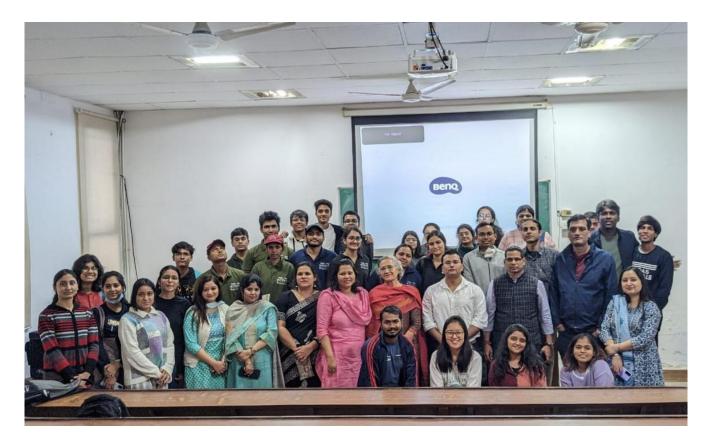

## PICTURES

Faculty of the Zoology Department with alumnus Dr. Sudhir Kumar (2005 - 2008 batch)

New Delhi, Delhi, India H5Q8+MW2, Dhaula Kuan Enclave I, Dhaula Kuan, New Delhi, Delhi 110021, India Lat 28.588804° Long 77.167069° 22/11/22 01:34 PM GMT +05:30

👰 GPS Map Camera

Talk given by speaker

## Faculty members and students engrossed in lecture