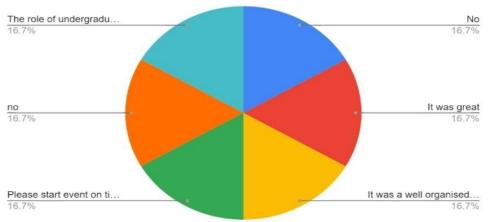

The session discussed various new applications and advances on the web between the people animals and waste. Being an alumni, the talk also provided emotional connect for the students and aided in their future career planning. Through this interactive session, students and faculty developed a deeper understanding of what effects are there because of the waste we are producing. The collected feedback was highly positive and encouraging.